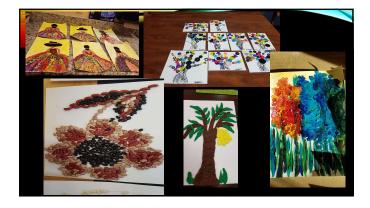

ression, dignity and in some cases                                           |
| even the resolution of lifelong issues. Patients with                                             |
| dementia, who actively participate in art therapy                                                 |
| based activities, allow themselves to be drawn in by                                              |
| the need for human companionship and by the colors and forms of various art media. They continue  |
| colors and forms of various art media. They confinue                                              |
| to express themselves even though they are aware                                                  |
| of increasing confusion and loss of cognitive skills.                                             |









| P                                                                                                            | rofessional references |
|--------------------------------------------------------------------------------------------------------------|------------------------|
|                                                                                                              |                        |
| Professional References:                                                                                     |                        |
| PHILLIPSBURG NURSING AND REHAB-GENESS FACILITY     CONTACT: KENIA VASQUEZ, REC. DIRECTOR     SERI, 1454-2622 |                        |
| COOPER RIVER WEST-GENESIS FACILITY     CONTACT:TARALYNN: REHAB/THERAPY DIRECTOR