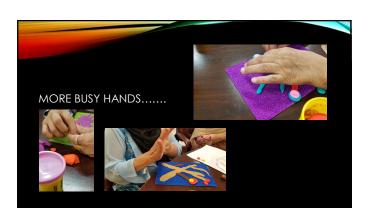

xpression, dignity and in some cases                                           |
| even the resolution of lifelong issues. Patients with                                             |
| dementia, who actively participate in art therapy                                                 |
| based activities, allow themselves to be drawn in by                                              |
| the need for human companionship and by the colors and forms of various art media. They continue  |
| colors and forms of various art media. They confinue                                              |
| to express themselves even though they are aware                                                  |
| of increasing confusion and loss of cognitive skills.                                             |









| P                                                                                                            | rofessional references |
|--------------------------------------------------------------------------------------------------------------|------------------------|
|                                                                                                              |                        |
| Professional References:                                                                                     |                        |
| PHILLIPSBURG NURSING AND REHAB-GENESS FACILITY     CONTACT: KENIA VASQUEZ, REC. DIRECTOR     SERI, 1454-2622 |                        |
| COOPER RIVER WEST-GENESIS FACILITY     CONTACT:TARALYNN: REHAB/THERAPY DIRECTOR